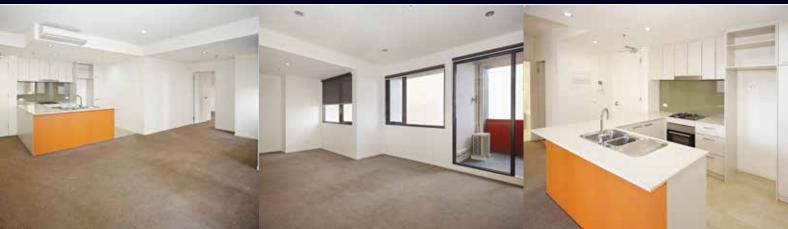

Only moments from Port Melbourne beach, Bay Street Cafés, restaurants, public transport and parklands. Comprising: Security entrance, large main bedroom with ensuite bathroom, second double bedroom, both with built-in robes, fully equipped kitchen with ample cupboard space with dining meals area, central fully tiled bathroom, open plan living room, opening onto large North West facing balcony and laundry facilities. Features: Lift access, heating/cooling, secure parking, good size storage and low body corporate rates.