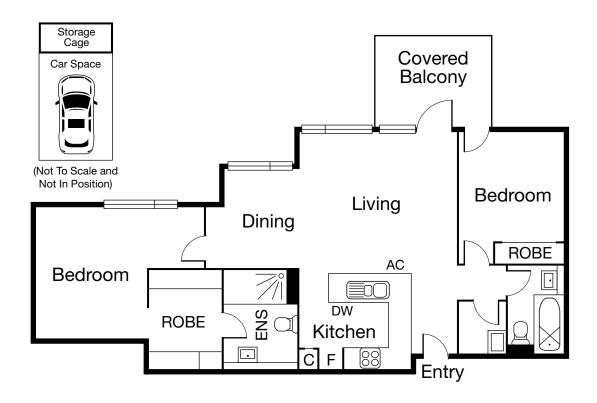

Only moments from Port Melbourne beach, Bay Street Cafés, restaurants, public transport and parklands. Comprising: Security entrance, large main bedroom with ensuite bathroom, second double bedroom, both with built-in robes, fully equipped kitchen with ample cupboard space with dining meals area, central fully tiled bathroom, open plan living room, opening onto large North West facing balcony and laundry facilities. Features: Lift access, heating/cooling, secure parking, good size storage and low body corporate rates.